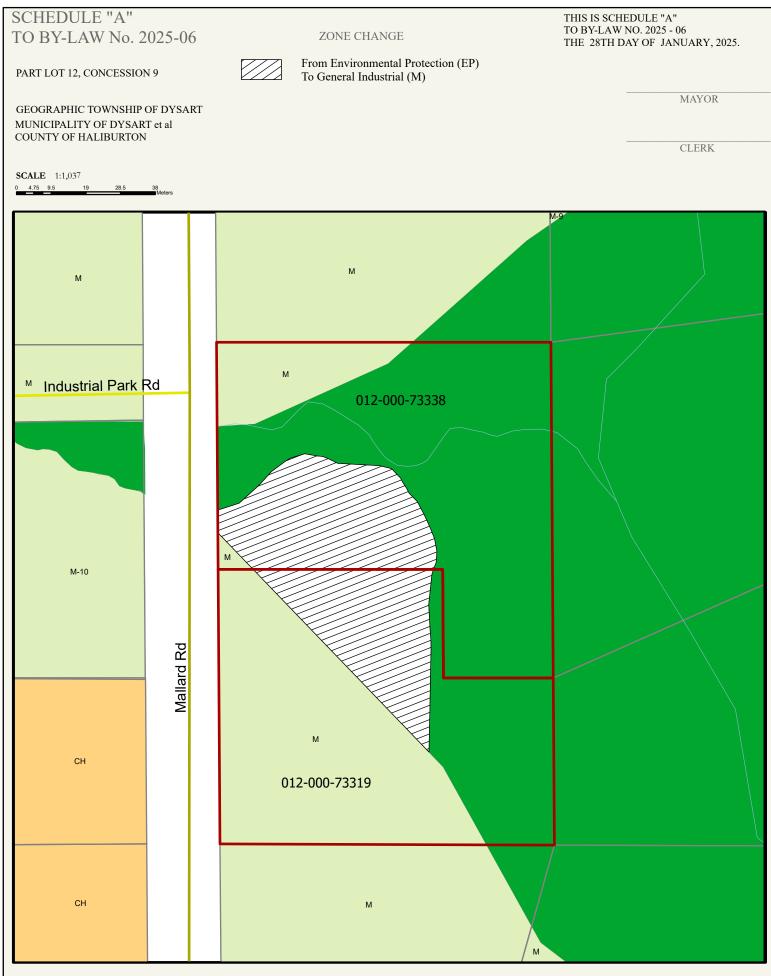

DISCLAIMER: This map is for planning reference purposes only and is not a survey of properties. No representation is made or warranty given as to its content. User assumes all risk of use. The Municipality of Dysart et al assumes no responsibility for any loss resulting from such use. This publication may not be reproduced in any form, in part or in whole, without written permission.

SOURCE: QUEEN'S PRINTER OF ONTARIO, Ministry of Natural Resources and Forestry (MNRF), the County of Haliburton, the Municipal Property Assessment Corporation (MPAC). Use of this data does not constitute an endorsement by the MNRF, Ontario Government, County of Haliburton or MPAC.