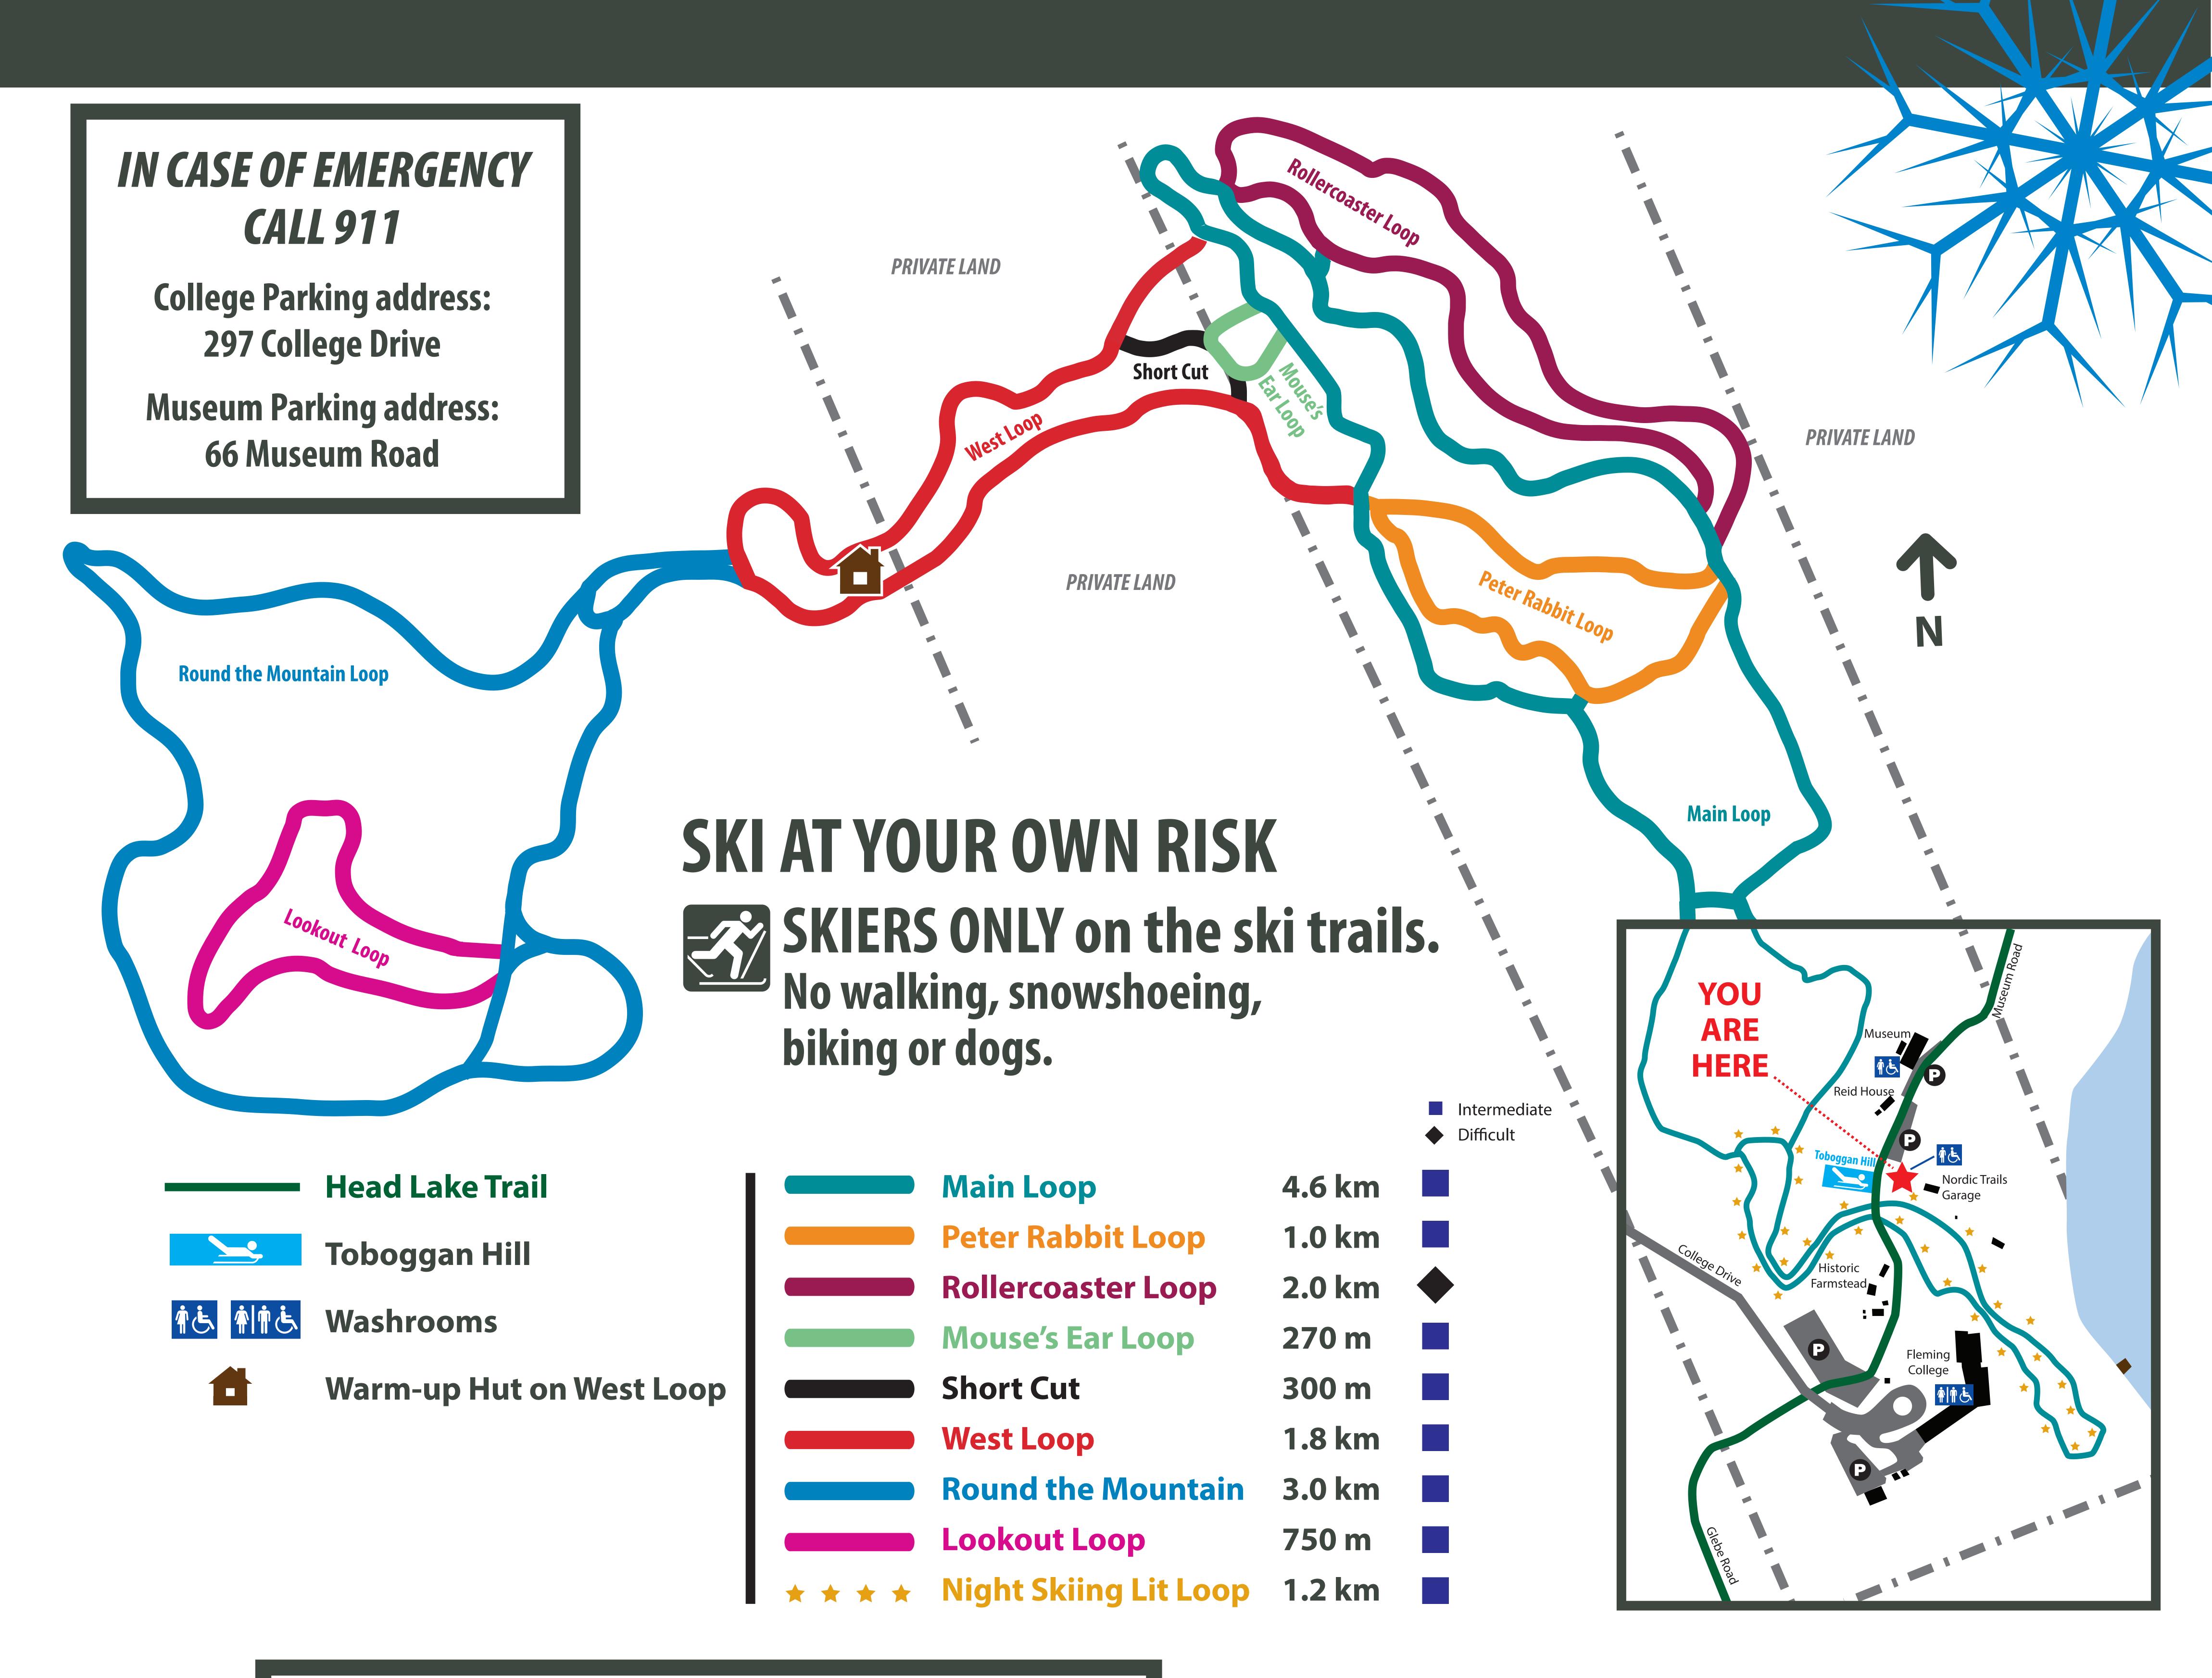

#### Nordic Ski Trails

All trails can be skied in both directions.

Please keep to the right of oncoming skiers.

For more information: **skihaliburton.com** 

Trails built and maintained by the

Haliburton Highlands Nordic Trails Association.