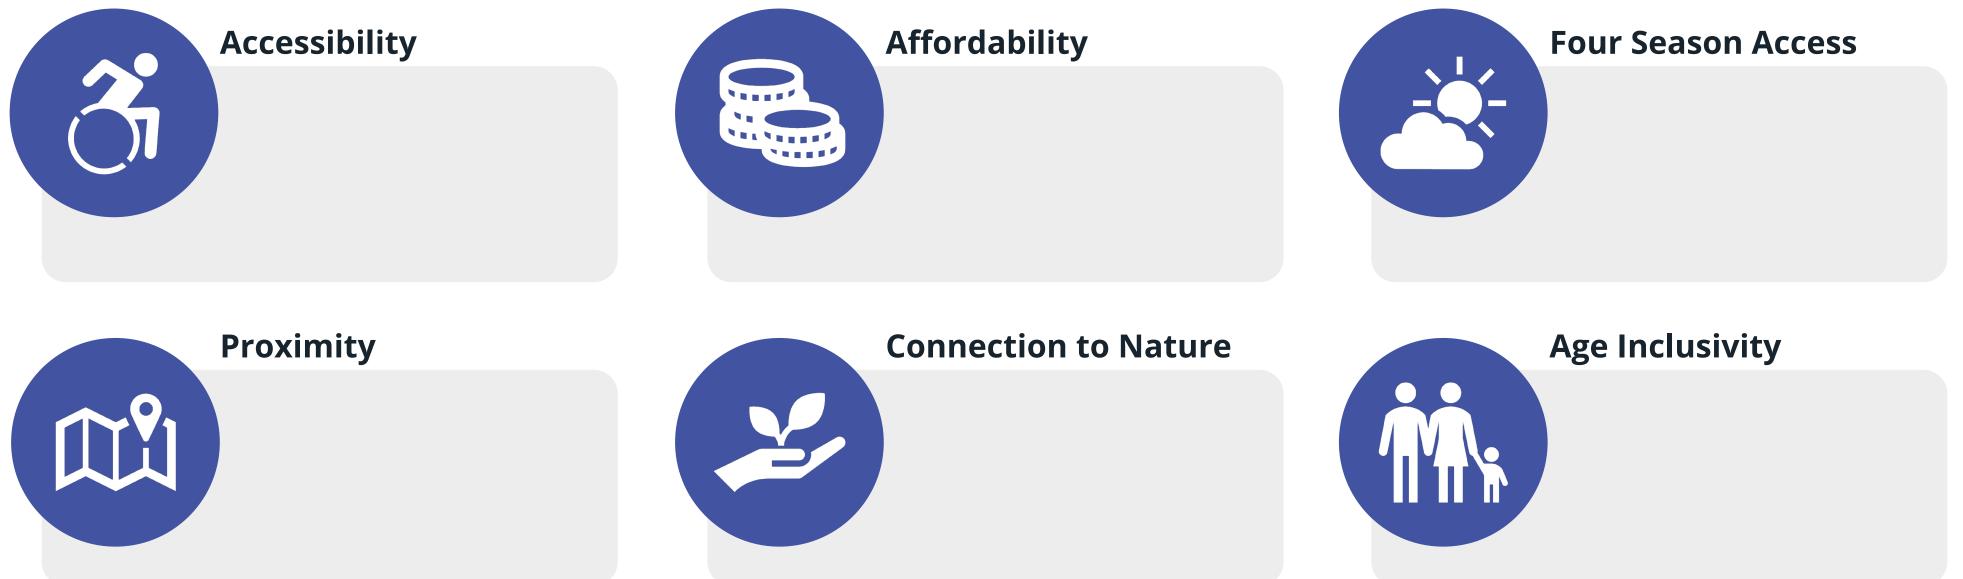

## **Community Values**

In terms of recreation, we heard your community values:

## What matters most to you? Pick 3