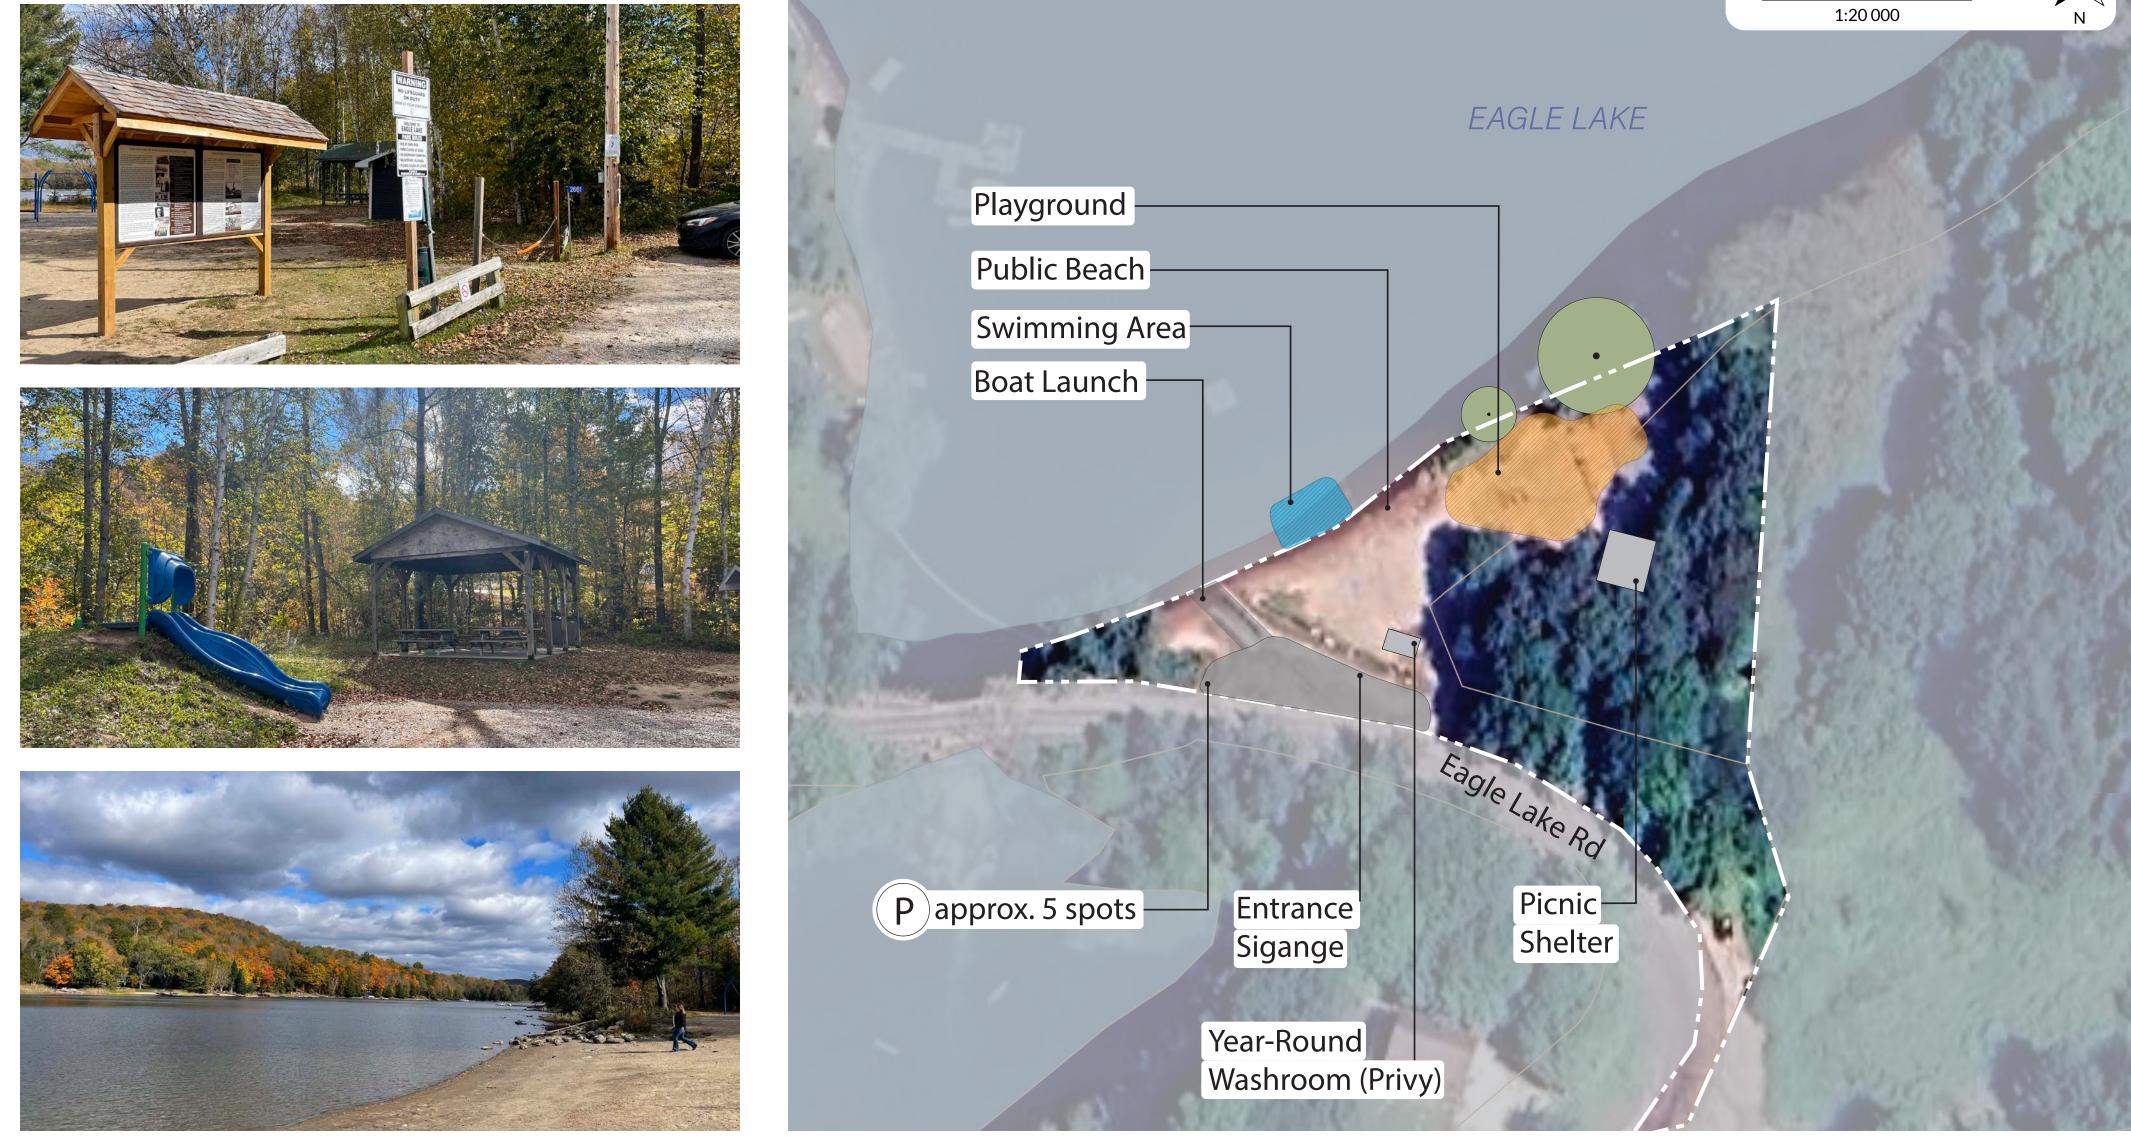

#### EAGLE LAKE BEACH & PLAYGROUND

|              |      |         | 0 | 250      | 500m |               |
|--------------|------|---------|---|----------|------|---------------|
|              |      |         |   | 1:20 000 |      | Ń             |
|              |      |         |   |          |      | - Contraction |
|              | EAG  | LE LAKE |   |          |      | 18.24         |
|              | LAUI |         |   |          |      | 1             |
| Disconstant  |      |         |   |          |      | 25. 5. 24     |
| Playground — |      |         |   |          |      | C.C.F.        |
| Public Beach |      |         |   |          |      | 30000         |