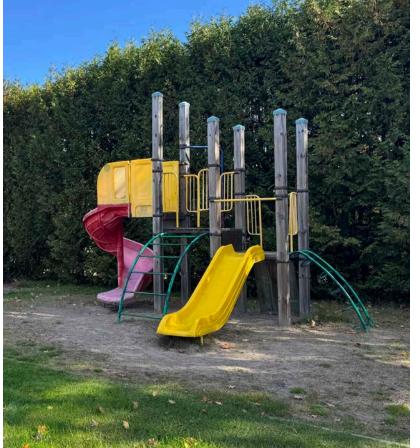

#### EAGLE LAKE BEACH & PLAYGROUND

|              |      |         | 0 | 250      | 500m |               |
|--------------|------|---------|---|----------|------|---------------|
|              |      |         |   | 1:20 000 |      | Ń             |
|              |      |         |   |          |      | - Contraction |
|              | EAG  | LE LAKE |   |          |      | 18.24         |
|              | LAUI |         |   |          |      | 1             |
| Disconstant  |      |         |   |          |      | 25. 5. 24     |
| Playground — |      |         |   |          |      | C.C.F.        |
| Public Beach |      |         |   |          |      | 30000         |