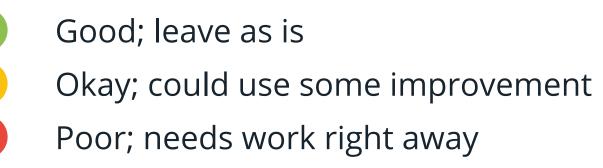

## Let Us Know What You Think!

Using coloured dots, please take a moment to place them on the plans and let us know what you like and where you have concerns.

Good; leave as is Okay; could use some improvement Poor; needs work right away