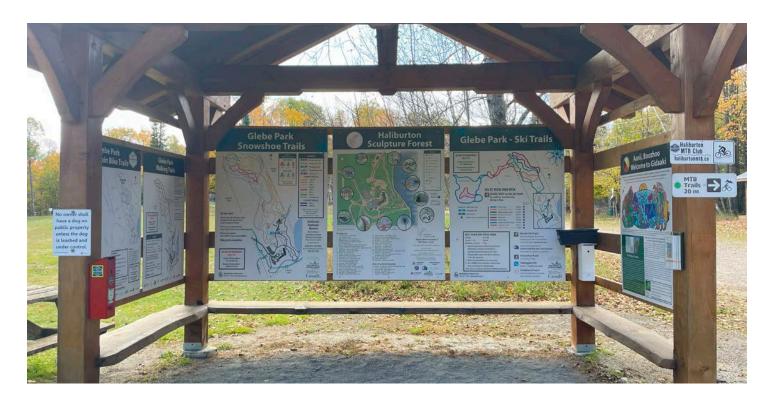

| P approx. 55 spots | F F L        |
| and the second as the second s |                    | - The States |

#### HARMONY PARKETTE















Community Open House | March 2025



# Existing Conditions



## Let Us Know What You Think!

Using coloured dots, please take a moment to place them on the plans and let us know what you like and where you have concerns. Good; leave as is
Okay; could use some improvement
Poor; needs work right away

### WEST GUILFORD COMMUNITY CENTRE









### HALIBURTON LAKE BEACH











# Existing Conditions



## Let Us Know What You Think!

Using coloured dots, please take a moment to place them on the plans and let us know what you like and where you have concerns.



### **GLEBE PARK**







#### HARCOURT COMMUNITY CENTRE















# Existing Conditions



## Let Us Know What You Think!

Using coloured dots, please take a moment to place them on the plans and let us know what you like and where you have concerns.



### **SLIPPER BEACH**







pl.ural

#### **SANDY POINT**







### **SANDY COVE**





Community Open House | March 2025

# Understanding Use









# What We've Heard

### **Engagement to Date**



**Online Survey** Responses

February 24 through March 14, 2025



Interview Participants

January 22 through February 06, 2025

## Highlights

Through the online survey, we learned:



- Trails, parklands and open spaces, beaches, and playgrounds are most popular.
- More than half of respondents (130) visit on a daily or weekly basis.
- Most respondents