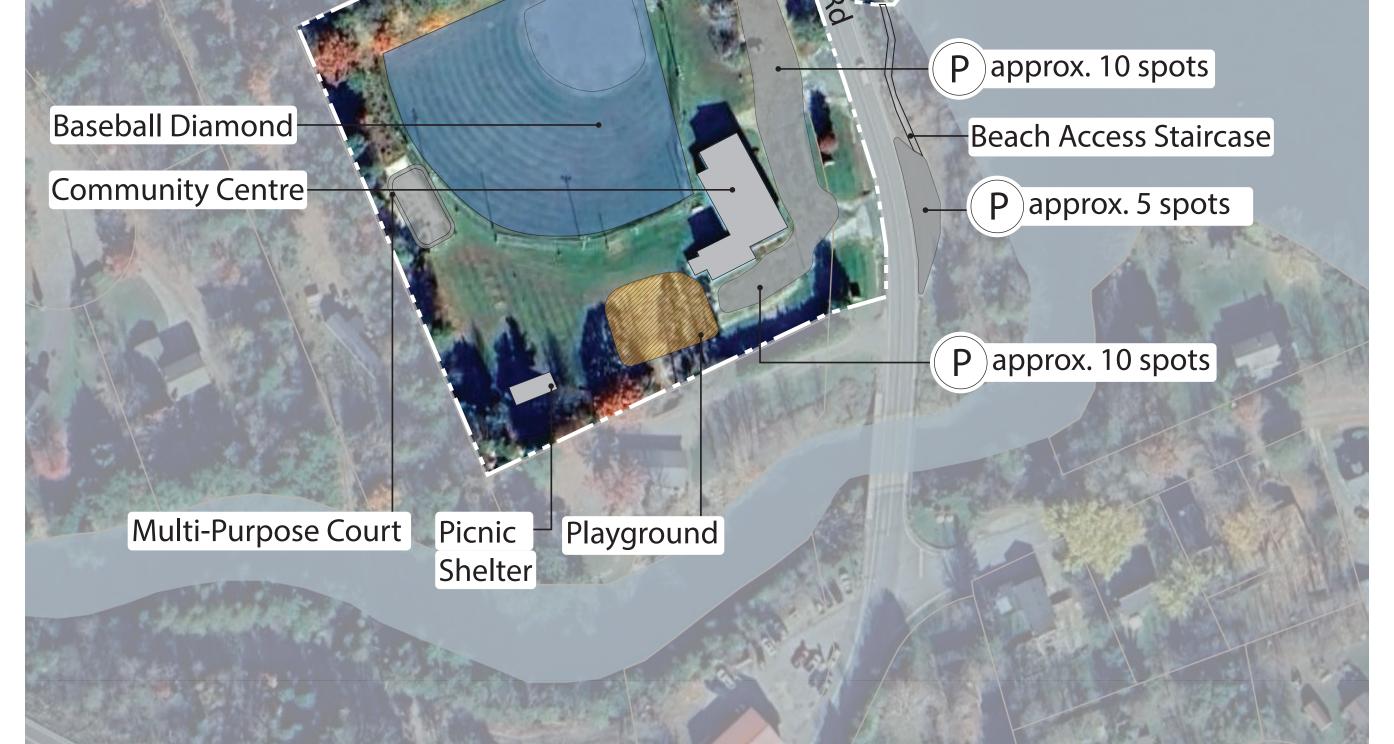

### **HEAD LAKE PARK**

| Multipulpose Court                                                                                                                                                                                                                                                                                                                                                                                                                                                                                                                                                                                                                                                                                                                                                                                                                                                                                                                                                                                                                                                                                                                                                                                                                                                                                                                                                                                                                                                                                                                                                                                                                                                                                                                                                                                                                                                                                                                                                                                                                                                                                                             |                    | multipulpose |
|--------------------------------------------------------------------------------------------------------------------------------------------------------------------------------------------------------------------------------------------------------------------------------------------------------------------------------------------------------------------------------------------------------------------------------------------------------------------------------------------------------------------------------------------------------------------------------------------------------------------------------------------------------------------------------------------------------------------------------------------------------------------------------------------------------------------------------------------------------------------------------------------------------------------------------------------------------------------------------------------------------------------------------------------------------------------------------------------------------------------------------------------------------------------------------------------------------------------------------------------------------------------------------------------------------------------------------------------------------------------------------------------------------------------------------------------------------------------------------------------------------------------------------------------------------------------------------------------------------------------------------------------------------------------------------------------------------------------------------------------------------------------------------------------------------------------------------------------------------------------------------------------------------------------------------------------------------------------------------------------------------------------------------------------------------------------------------------------------------------------------------|--------------------|--------------|
| Beach Volleyball Court (1)                                                                                                                                                                                                                                                                                                                                                                                                                                                                                                                                                                                                                                                                                                                                                                                                                                                                                                                                                                                                                                                                                                                                                                                                                                                                                                                                                                                                                                                                                                                                                                                                                                                                                                                                                                                                                                                                                                                                                                                                                                                                                                     |                    | Court        |
|                                                                                                                                                                                                                                                                                                                                                                                                                                                                                                                                                                                                                                                                                                                                                                                                                                                                                                                                                                                                                                                                                                                                                                                                                                                                                                                                                                                                                                                                                                                                                                                                                                                                                                                                                                                                                                                                                                                                                                                                                                                                                                                                |                    | Pedestrian   |
| Playground                                                                                                                                                                                                                                                                                                                                                                                                                                                                                                                                                                                                                                                                                                                                                                                                                                                                                                                                                                                                                                                                                                                                                                                                                                                                                                                                                                                                                                                                                                                                                                                                                                                                                                                                                                                                                                                                                                                                                                                                                                                                                                                     |                    | Bridge       |
| Dog Park                                                                                                                                                                                                                                                                                                                                                                                                                                                                                                                                                                                                                                                                                                                                                                                                                                                                                                                                                                                                                                                                                                                                                                                                                                                                                                                                                                                                                                                                                                                                                                                                                                                                                                                                                                                                                                                                                                                                                                                                                                                                                                                       |                    | Library      |
|                                                                                                                                                                                                                                                                                                                                                                                                                                                                                                                                                                                                                                                                                                                                                                                                                                                                                                                                                                                                                                                                                                                                                                                                                                                                                                                                                                                                                                                                                                                                                                                                                                                                                                                                                                                                                                                                                                                                                                                                                                                                                                                                |                    | P approx.    |
| Pedestrian Bridge                                                                                                                                                                                                                                                                                                                                                                                                                                                                                                                                                                                                                                                                                                                                                                                                                                                                                                                                                                                                                                                                                                                                                                                                                                                                                                                                                                                                                                                                                                                                                                                                                                                                                                                                                                                                                                                                                                                                                                                                                                                                                                              |                    | 25 spots     |
| Pavilion                                                                                                                                                                                                                                                                                                                                                                                                                                                                                                                                                                                                                                                                                                                                                                                                                                                                                                                                                                                                                                                                                                                                                                                                                                                                                                                                                                                                                                                                                                                                                                                                                                                                                                                                                                                                                                                                                                                                                                                                                                                                                                                       |                    |              |
|                                                                                                                                                                                                                                                                                                                                                                                                                                                                                                                                                                                                                                                                                                                                                                                                                                                                                                                                                                                                                                                                                                                                                                                                                                                                                                                                                                                                                                                                                                                                                                                                                                                                                                                                                                                                                                                                                                                                                                                                                                                                                                                                | York St            | Early Fr     |
| Fountian                                                                                                                                                                                                                                                                                                                                                                                                                                                                                                                                                                                                                                                                                                                                                                                                                                                                                                                                                                                                                                                                                                                                                                                                                                                                                                                                                                                                                                                                                                                                                                                                                                                                                                                                                                                                                                                                                                                                                                                                                                                                                                                       | Rails End          |              |
| HEAD LAKE                                                                                                                                                                                                                                                                                                                                                                                                                                                                                                                                                                                                                                                                                                                                                                                                                                                                                                                                                                                                                                                                                                                                                                                                                                                                                                                                                                                                                                                                                                                                                                                                                                                                                                                                                                                                                                                                                                                                                                                                                                                                                                                      | Art Gallery        | Home The P   |
|                                                                                                                                                                                                                                                                                                                                                                                                                                                                                                                                                                                                                                                                                                                                                                                                                                                                                                                                                                                                                                                                                                                                                                                                                                                                                                                                                                                                                                                                                                                                                                                                                                                                                                                                                                                                                                                                                                                                                                                                                                                                                                                                |                    | orer         |
| P approx. 8 spots                                                                                                                                                                                                                                                                                                                                                                                                                                                                                                                                                                                                                                                                                                                                                                                                                                                                                                                                                                                                                                                                                                                                                                                                                                                                                                                                                                                                                                                                                                                                                                                                                                                                                                                                                                                                                                                                                                                                                                                                                                                                                                              | -Year-Round        |              |
| Welcome Centre                                                                                                                                                                                                                                                                                                                                                                                                                                                                                                                                                                                                                                                                                                                                                                                                                                                                                                                                                                                                                                                                                                                                                                                                                                                                                                                                                                                                                                                                                                                                                                                                                                                                                                                                                                                                                                                                                                                                                                                                                                                                                                                 | Washroom (Privy)   |              |
|                                                                                                                                                                                                                                                                                                                                                                                                                                                                                                                                                                                                                                                                                                                                                                                                                                                                                                                                                                                                                                                                                                                                                                                                                                                                                                                                                                                                                                                                                                                                                                                                                                                                                                                                                                                                                                                                                                                                                                                                                                                                                                                                |                    | ALL STATION  |
| the stand of the second second                                                                                                                                                                                                                                                                                                                                                                                                                                                                                                                                                                                                                                                                                                                                                                                                                                                                                                                                                                                                                                                                                                                                                                                                                                                                                                                                                                                                                                                                                                                                                                                                                                                                                                                                                                                                                                                                                                                                                                                                                                                                                                 | P approx. 55 spots | F F L        |
| and the second as the second s |                    | - The States |