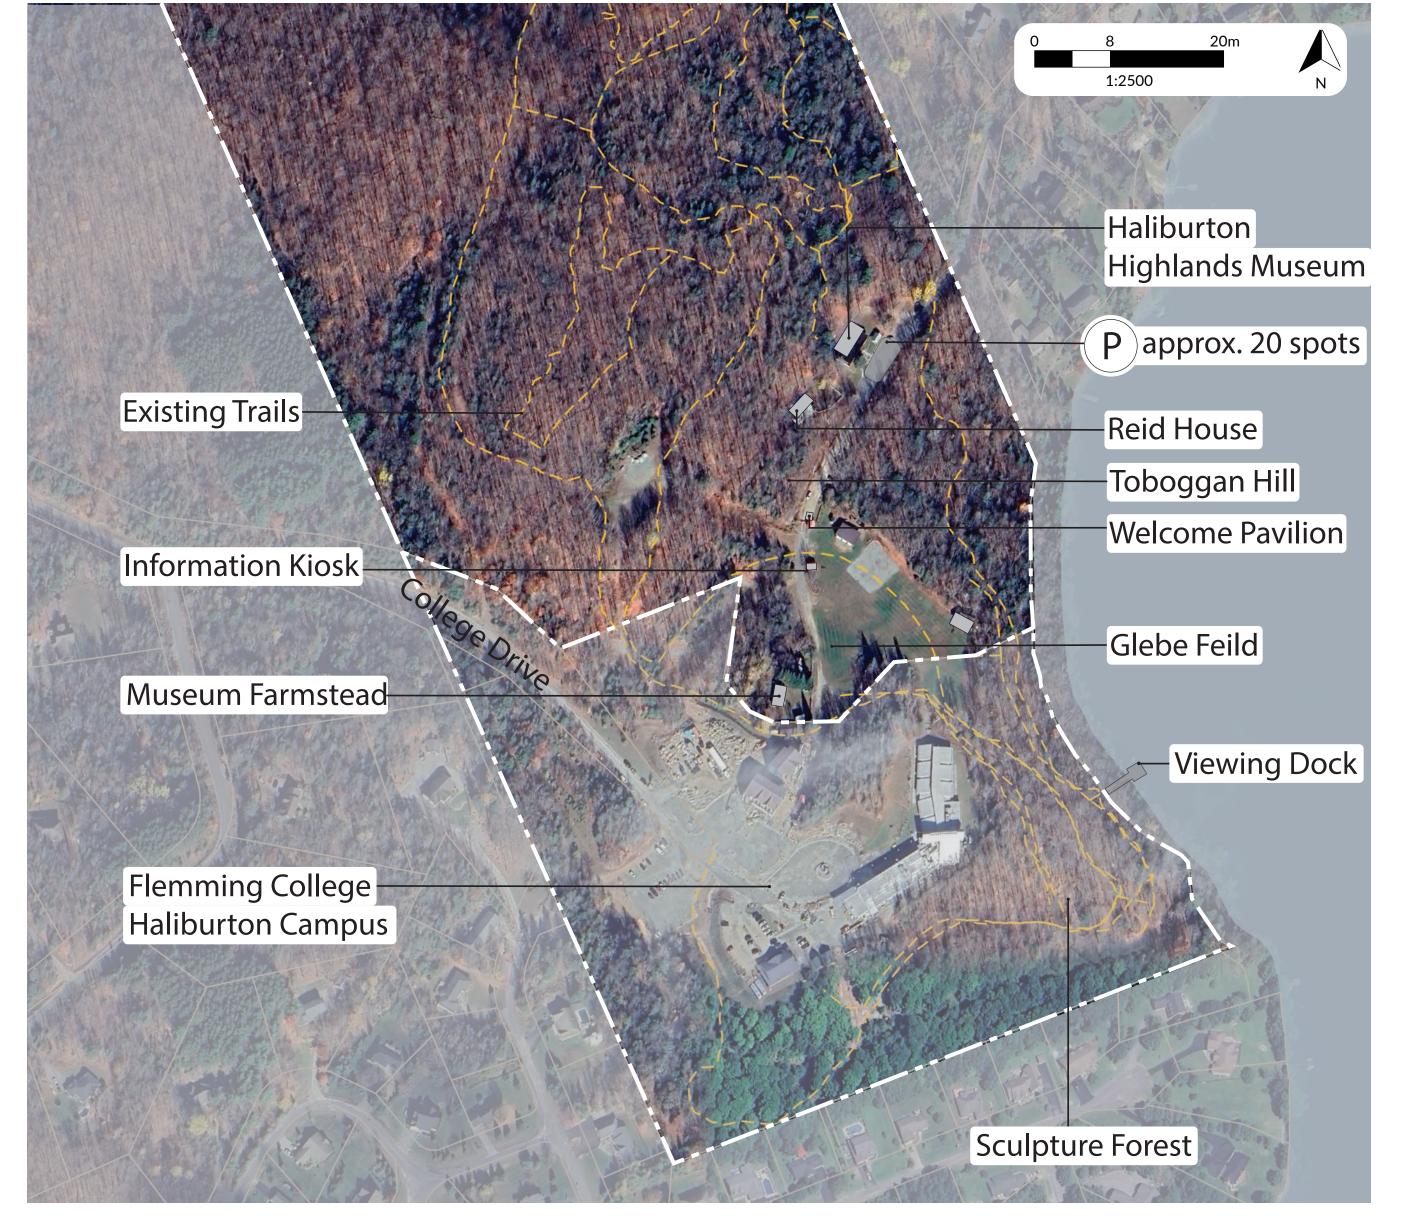

| P approx. 55 spots | F F L        |
| and the second as the second s |                    | - The States |

#### HARMONY PARKETTE















Community Open House | March 2025



# Existing Conditions



## Let Us Know What You Think!

Using coloured dots, please take a moment to place them on the plans and let us know what you like and where you have concerns. Good; leave as is
Okay; could use some improvement
Poor; needs work right away

### WEST GUILFORD COMMUNITY CENTRE









### HALIBURTON LAKE BEACH











# Existing Conditions



## Let Us Know What You Think!

Using coloured dots, please take a moment to place them on the plans and let us know what you like and where you have concerns.



### **GLEBE PARK**







#### HARCOURT COMMUNITY CENTRE















# Existing Conditions



## Let Us Know What You Think!

Using coloured dots, please take a moment to place them on the plans and let us know what you like and where you have concerns.



### **SLIPPER BEACH**







pl.ural

#### **SANDY POINT**







### **SANDY COVE**





Community Open House | March 2025

# Understanding Use









# What We've Heard

### **Engagement to Date**



**Online Survey** Responses

February 24 through March 14, 2025



Interview Participants

January 22 through February 06, 2025

## Highlights

Through the online survey, we learned:



- Trails, parklands and open spaces, beaches, and playgrounds are most popular.
- More than half of respondents (130) visit on a daily or weekly basis.
- Most respondents v