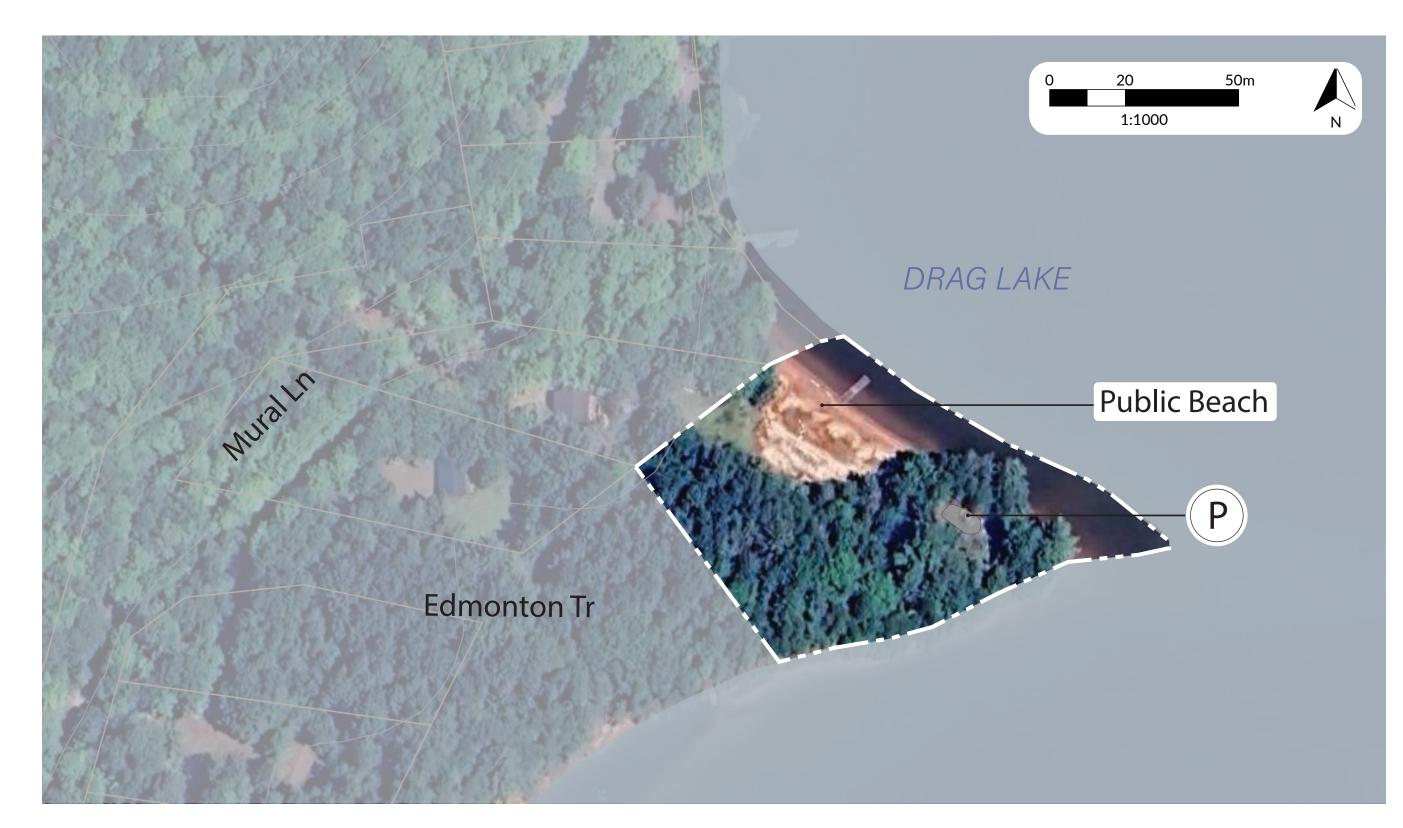

sing coloured dots, please take a moment to place them on the plans and let us know what you like and where you have concerns. Good; leave as is
Okay; could use some improvement
Poor; needs work right away

### WEST GUILFORD COMMUNITY CENTRE









### HALIBURTON LAKE BEACH











# Existing Conditions



## Let Us Know What You Think!

Using coloured dots, please take a moment to place them on the plans and let us know what you like and where you have concerns.



### **GLEBE PARK**







#### HARCOURT COMMUNITY CENTRE















# Existing Conditions



## Let Us Know What You Think!

Using coloured dots, please take a moment to place them on the plans and let us know what you like and where you have concerns.



### **SLIPPER BEACH**







pl.ural

#### **SANDY POINT**







### **SANDY COVE**





Community Open House | March 2025

# Understanding Use









# What We've Heard

### **Engagement to Date**



**Online Survey** Responses

February 24 through March 14, 2025



Interview Participants

January 22 through February 06, 2025

## Highlights

Through the online survey, we learned:



- Trails, parklands and open spaces, beaches, and playgrounds are most popular.
- More than half of respondents (130) visit on a daily or weekly basis.
- Most respondents visit with their family.
- Walking, hiking, relaxing, spending time in nature, and attending events are among the most popular activities in these spaces.

### **Indoor Facilities**

- Arenas, Community Centres & Halls, and Libraries are most popular.
- Almost half of respondents (99) visit on a daily