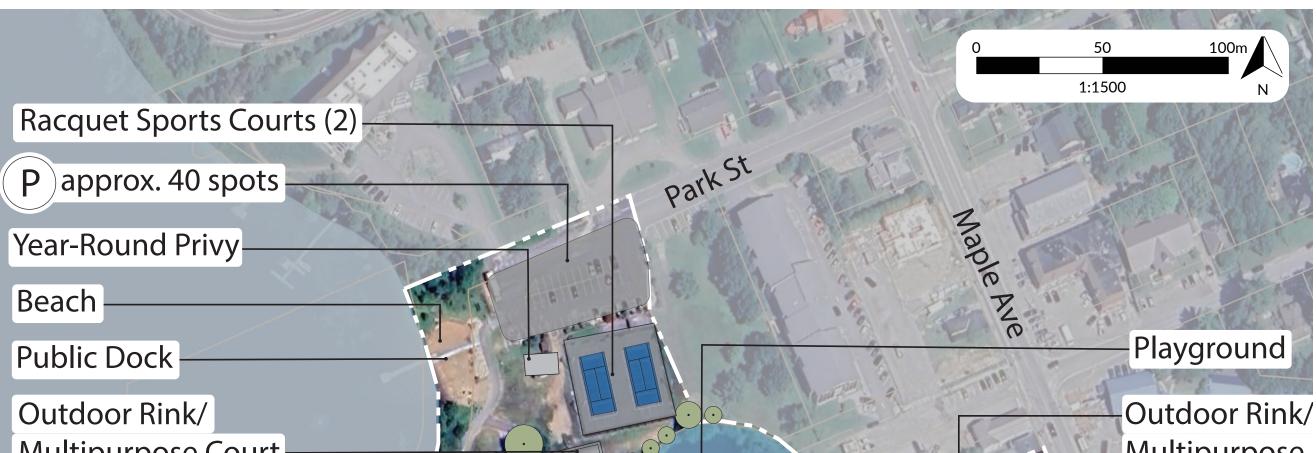

### **HEAD LAKE PARK**

| Multipulpose Court                                                                                                                                                                                                                                                                                                                                                                                                                                                                                                                                                                                                                                                                                                                                                                                                                                                                                                                                                                                                                                                                                                                                                                                                                                                                                                                                                                                                                                                                                                                                                                                                                                                                                                                                                                                                                                                                                                                                                                                                                                                                                                             |                    | multipulpose |
|--------------------------------------------------------------------------------------------------------------------------------------------------------------------------------------------------------------------------------------------------------------------------------------------------------------------------------------------------------------------------------------------------------------------------------------------------------------------------------------------------------------------------------------------------------------------------------------------------------------------------------------------------------------------------------------------------------------------------------------------------------------------------------------------------------------------------------------------------------------------------------------------------------------------------------------------------------------------------------------------------------------------------------------------------------------------------------------------------------------------------------------------------------------------------------------------------------------------------------------------------------------------------------------------------------------------------------------------------------------------------------------------------------------------------------------------------------------------------------------------------------------------------------------------------------------------------------------------------------------------------------------------------------------------------------------------------------------------------------------------------------------------------------------------------------------------------------------------------------------------------------------------------------------------------------------------------------------------------------------------------------------------------------------------------------------------------------------------------------------------------------|--------------------|--------------|
| Beach Volleyball Court (1)                                                                                                                                                                                                                                                                                                                                                                                                                                                                                                                                                                                                                                                                                                                                                                                                                                                                                                                                                                                                                                                                                                                                                                                                                                                                                                                                                                                                                                                                                                                                                                                                                                                                                                                                                                                                                                                                                                                                                                                                                                                                                                     |                    | Court        |
|                                                                                                                                                                                                                                                                                                                                                                                                                                                                                                                                                                                                                                                                                                                                                                                                                                                                                                                                                                                                                                                                                                                                                                                                                                                                                                                                                                                                                                                                                                                                                                                                                                                                                                                                                                                                                                                                                                                                                                                                                                                                                                                                |                    | Pedestrian   |
| Playground                                                                                                                                                                                                                                                                                                                                                                                                                                                                                                                                                                                                                                                                                                                                                                                                                                                                                                                                                                                                                                                                                                                                                                                                                                                                                                                                                                                                                                                                                                                                                                                                                                                                                                                                                                                                                                                                                                                                                                                                                                                                                                                     |                    | Bridge       |
| Dog Park                                                                                                                                                                                                                                                                                                                                                                                                                                                                                                                                                                                                                                                                                                                                                                                                                                                                                                                                                                                                                                                                                                                                                                                                                                                                                                                                                                                                                                                                                                                                                                                                                                                                                                                                                                                                                                                                                                                                                                                                                                                                                                                       |                    | Library      |
|                                                                                                                                                                                                                                                                                                                                                                                                                                                                                                                                                                                                                                                                                                                                                                                                                                                                                                                                                                                                                                                                                                                                                                                                                                                                                                                                                                                                                                                                                                                                                                                                                                                                                                                                                                                                                                                                                                                                                                                                                                                                                                                                |                    | P approx.    |
| Pedestrian Bridge                                                                                                                                                                                                                                                                                                                                                                                                                                                                                                                                                                                                                                                                                                                                                                                                                                                                                                                                                                                                                                                                                                                                                                                                                                                                                                                                                                                                                                                                                                                                                                                                                                                                                                                                                                                                                                                                                                                                                                                                                                                                                                              |                    | 25 spots     |
| Pavilion                                                                                                                                                                                                                                                                                                                                                                                                                                                                                                                                                                                                                                                                                                                                                                                                                                                                                                                                                                                                                                                                                                                                                                                                                                                                                                                                                                                                                                                                                                                                                                                                                                                                                                                                                                                                                                                                                                                                                                                                                                                                                                                       |                    |              |
|                                                                                                                                                                                                                                                                                                                                                                                                                                                                                                                                                                                                                                                                                                                                                                                                                                                                                                                                                                                                                                                                                                                                                                                                                                                                                                                                                                                                                                                                                                                                                                                                                                                                                                                                                                                                                                                                                                                                                                                                                                                                                                                                | York St            | Early Fr     |
| Fountian                                                                                                                                                                                                                                                                                                                                                                                                                                                                                                                                                                                                                                                                                                                                                                                                                                                                                                                                                                                                                                                                                                                                                                                                                                                                                                                                                                                                                                                                                                                                                                                                                                                                                                                                                                                                                                                                                                                                                                                                                                                                                                                       | Rails End          |              |
| HEAD LAKE                                                                                                                                                                                                                                                                                                                                                                                                                                                                                                                                                                                                                                                                                                                                                                                                                                                                                                                                                                                                                                                                                                                                                                                                                                                                                                                                                                                                                                                                                                                                                                                                                                                                                                                                                                                                                                                                                                                                                                                                                                                                                                                      | Art Gallery        | Home The P   |
|                                                                                                                                                                                                                                                                                                                                                                                                                                                                                                                                                                                                                                                                                                                                                                                                                                                                                                                                                                                                                                                                                                                                                                                                                                                                                                                                                                                                                                                                                                                                                                                                                                                                                                                                                                                                                                                                                                                                                                                                                                                                                                                                |                    | orer         |
| P approx. 8 spots                                                                                                                                                                                                                                                                                                                                                                                                                                                                                                                                                                                                                                                                                                                                                                                                                                                                                                                                                                                                                                                                                                                                                                                                                                                                                                                                                                                                                                                                                                                                                                                                                                                                                                                                                                                                                                                                                                                                                                                                                                                                                                              | -Year-Round        |              |
| Welcome Centre                                                                                                                                                                                                                                                                                                                                                                                                                                                                                                                                                                                                                                                                                                                                                                                                                                                                                                                                                                                                                                                                                                                                                                                                                                                                                                                                                                                                                                                                                                                                                                                                                                                                                                                                                                                                                                                                                                                                                                                                                                                                                                                 | Washroom (Privy)   |              |
|                                                                                                                                                                                                                                                                                                                                                                                                                                                                                                                                                                                                                                                                                                                                                                                                                                                                                                                                                                                                                                                                                                                                                                                                                                                                                                                                                                                                                                                                                                                                                                                                                                                                                                                                                                                                                                                                                                                                                                                                                                                                                                                                |                    | ALL STATION  |
| the stand of the second second                                                                                                                                                                                                                                                                                                                                                                                                                                                                                                                                                                                                                                                                                                                                                                                                                                                                                                                                                                                                                                                                                                                                                                                                                                                                                                                                                                                                                                                                                                                                                                                                                                                                                                                                                                                                                                                                                                                                                                                                                                                                                                 | P approx. 55 spots | F F L        |
| and the second as the second s |                    | - The States |