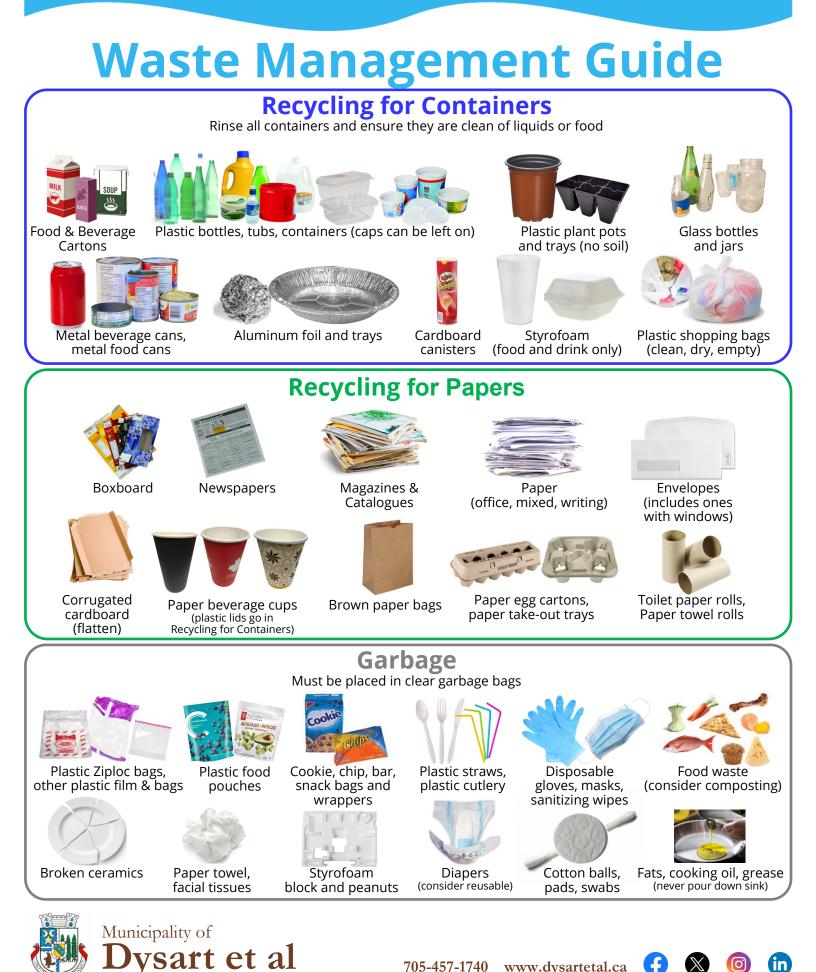

Household batteries



Propane cylinders (empty only)

## **Special Waste**



Propane Used oil and antifreeze containers tanks (empty only, 30 litres or less) (empty only)

"Special Waste" is accepted at Haliburton, Harcourt, Kennisis Lake, West Bay, West Guilford Landfills during regular operating hours.



## **Return To Retail**

Cannabis packaging ......Return to licensed retailers Paint .....Pome Hardware Building Centre, 5201 Haliburton County Road 21, Haliburton Printer Toner and Ink Jet Cartridges .....Visit www.everycartridge.com/canada for mail-back options Wine, Beer and Spirit containers ......The Beer Store, 15 Hops Drive, Haliburton





## Landfill Hours

To use Dysart's Waste Disposal Sites:

• Ratepayers must present a valid Dysart Waste Management User Card

• Shor