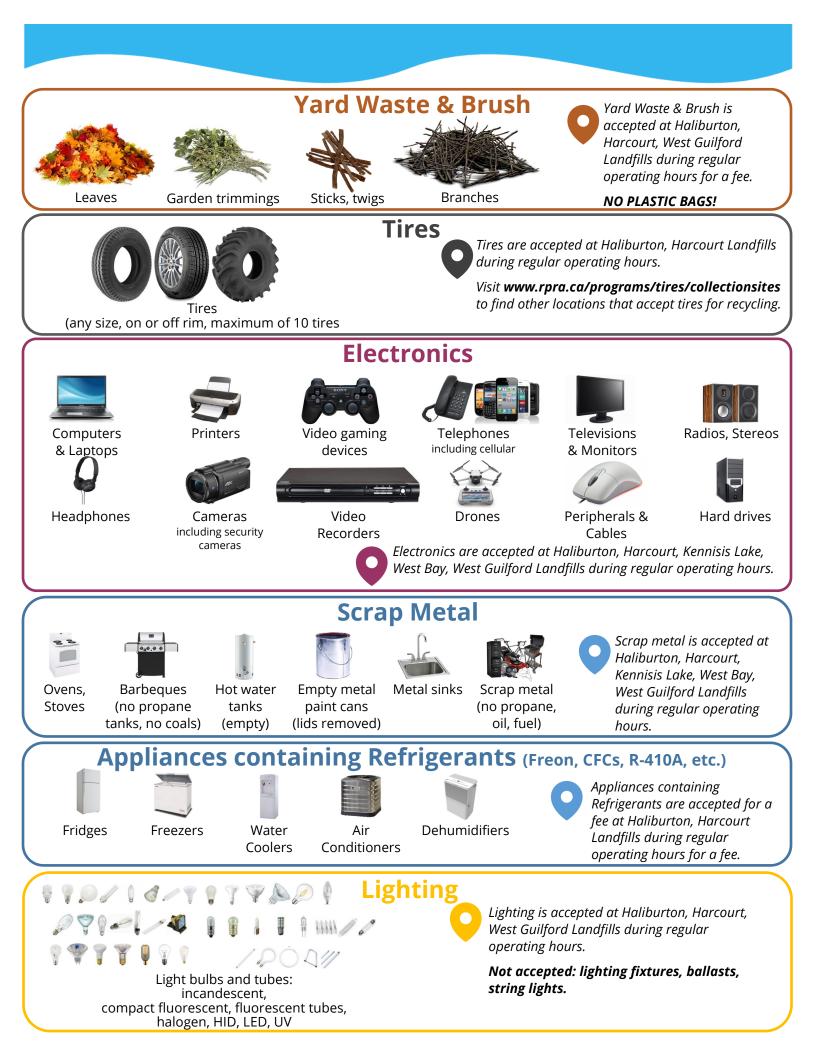

Household batteries



Propane cylinders (empty only)

## **Special Waste**



Propane Used oil and antifreeze containers tanks (empty only, 30 litres or less) (empty only)

"Special Waste" is accepted at Haliburton, Harcourt, Kennisis Lake, West Bay, West Guilford Landfills during regular operating hours.



## **Return To Retail**

Cannabis packaging ......Return to licensed retailers Paint .....Pome Hardware Building Centre, 5201 Haliburton County Road 21, Haliburton Printer Toner and Ink Jet Cartridges .....Visit www.everycartridge.com/canada for mail-back options Wine, Beer and Spirit containers ......The Beer Store, 15 Hops Drive, Haliburton





## Landfill Hours

To use Dysart's Waste Disposal Sites:

• Ratepayers must present a valid Dysart Waste Management User Card

• Short-