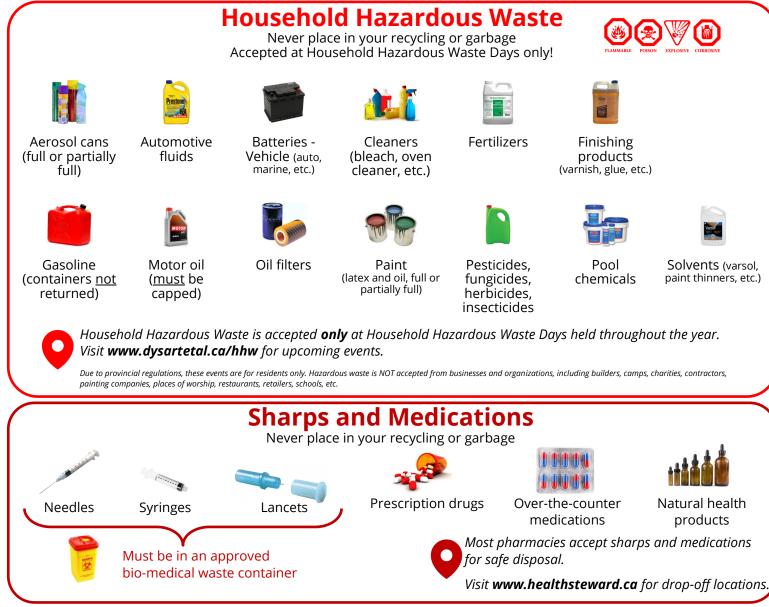

Household batteries



Propane cylinders (empty only)

## **Special Waste**



Propane Used oil and antifreeze containers tanks (empty only, 30 litres or less) (empty only)

"Special Waste" is accepted at Haliburton, Harcourt, Kennisis Lake, West Bay, West Guilford Landfills during regular operating hours.



## **Return To Retail**

Cannabis packaging ......Return to licensed retailers Paint .....Pome Hardware Building Centre, 5201 Haliburton County Road 21, Haliburton Printer Toner and Ink Jet Cartridges .....Visit www.everycartridge.com/canada for mail-back options Wine, Beer and Spirit containers ......The Beer Store, 15 Hops Drive, Haliburton





## Landfill Hours

To use Dysart's Waste Disposal Sites:

• Ratepayers must present a valid Dysart Waste Management User Card

• Short-term renters must purchase or use a One-Time Landfill Pass

Household Recycling Sort into Containers & Papers

| Household Garbage                                           |
|-------------------------------------------------------------|
| <u>Must be in clear bags</u>                                |
| Up to th